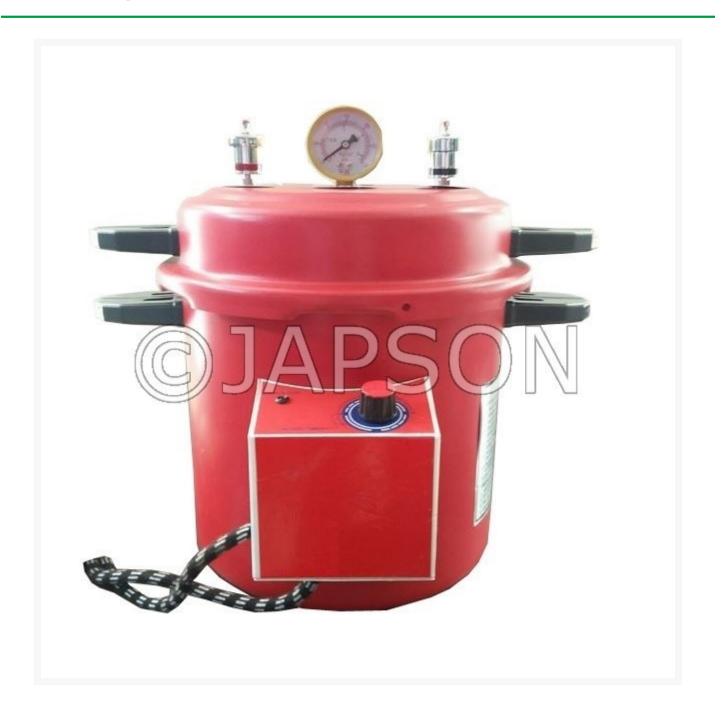

# **Dental Autoclave With Timer**

#### **Specifications:**

- Powder coated electrical aluminium autoclave.
- Capacity 12.5 ltr.
- With dual safety valve & attached timer.
- Provided with S. S. drum of size 8" x 8".

Dental Autoclave With Timer