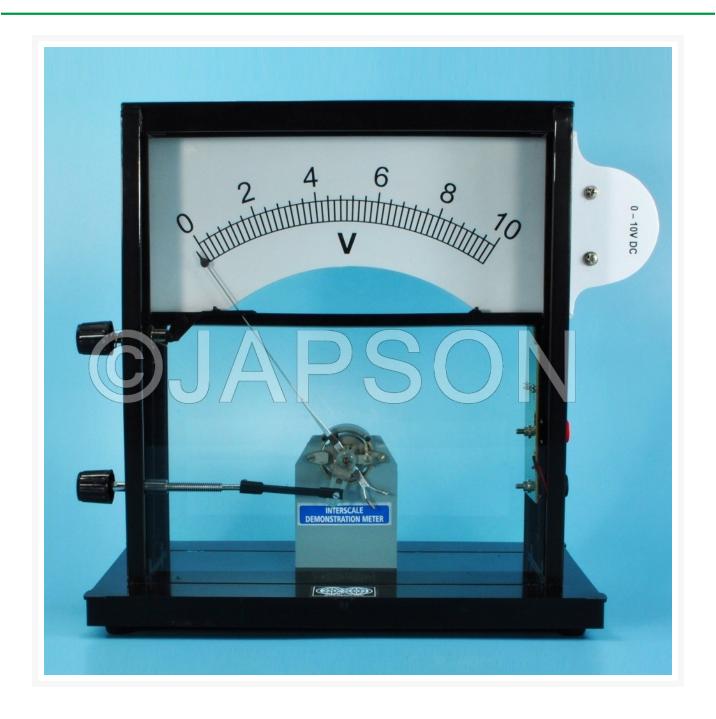

## **Demonstration Meter, Interscale**

## **Product Image**

## **Description**

Basic Movement: 5 mA - 100mV F.S.D.

Scale length: 200 mm (approx.)

**Accuracy:** ±2.5 % FSD

**Dimensions:** 300x150x300 mm.

Weight: 2kg. approx.

Catalog No. Model

JP11480 Demonstration Meter, Interscale