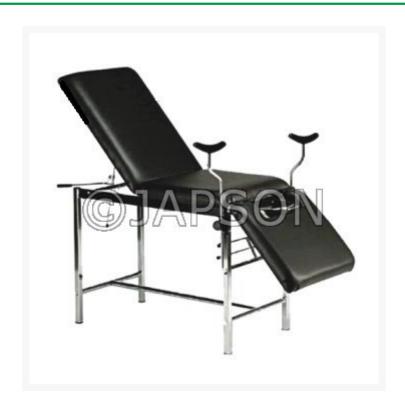

## **Product Image**

#### Model DT103

- Stainless steel tubular Frame work.
- Three section top covered with 50mm PU foam Mattress.
- Manually Adjustable Back Rest, Leg section.
- Leg section equipped with "U" cut.
- Accessories: Lithotomic rods, side Push Handle, SS IV Rod and SS bowl.
- Size : 1800(L) x 600(W) x 760(H) mm

Delivery Table (Three Section)

**Catalog No.** 100543