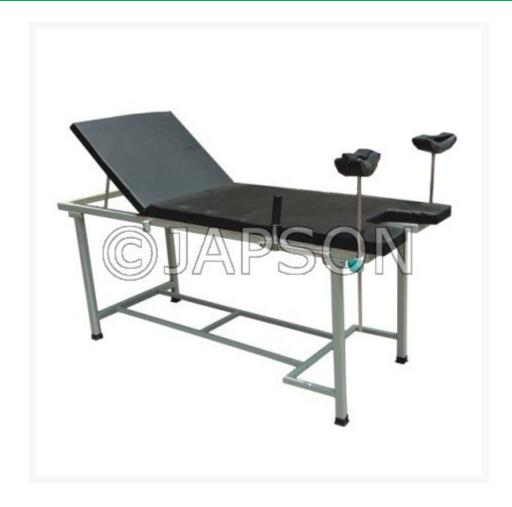

## **Delivery Bed Cum Examination Table**

## **Description**

Model DT101

-

- Mild steel tubular frame work in powder coated finishing.
- Manually Adjustable backrest on ratchet.
- Provision of primal "U" cut at end.
- Accessories SS bowl, lithotomic rods, IV rod & 50 mm thick PU mattress.Size: 1800(L) x 600(W) x 760(H) mm.