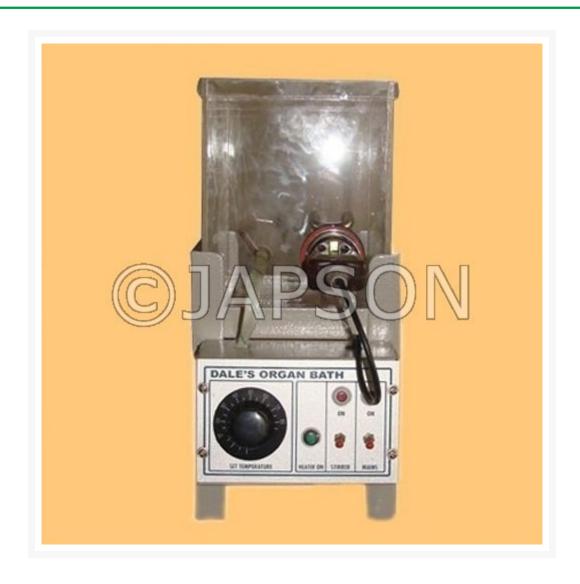

## **Dale's Organ Bath**

## **Description**

A Perspex Organ Bath with fine thermostatic temperature control, electronic stirrer and complete set of accessories, making it a versatile unit for all research work. Bath  $9"\times6"\times8"$  with leak proof dovetailed joints, resting in sturdy metal frame; top of the bath carries a

 $1"\times3/8"$  thick band, for fixing accessories, inside the bath is a metal sheathed heating element (easily replacable) controlled by means of a fine adjustable thermostat with sensitivity  $\pm1$ °c. The stirrer unit is completely independent and dips in the bath in one corner, fixing on its special stainless steel upright. A Mild Steel Junction box is fitted to the bath frame and carries all the electrical leads and connections. Two pilot lamps indicate functioning of the thermostat and stirrer.

Standard components are:

- Frontal Writing Lever-1
- Organ Tube-1
- Aeration Tube-1
- Stirrer-1
- Stainless Steel capillary levers

Dale's Organ Bath

**Catalog No.** 100636