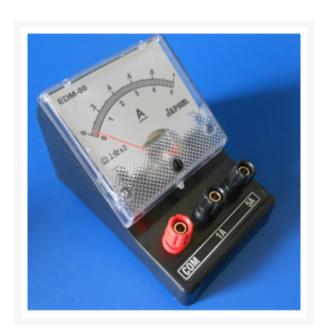

## DUAL-SCALE AC AMMETER 3-10 AMPS

## **Description**

An alternating current ammeter with dual scales: one range from 0 to 3 amps and the other from 0 to 10 amps.

Catalog no Particulars

103639 DUAL-SCALE AC AMMETER 3-10 AMPS