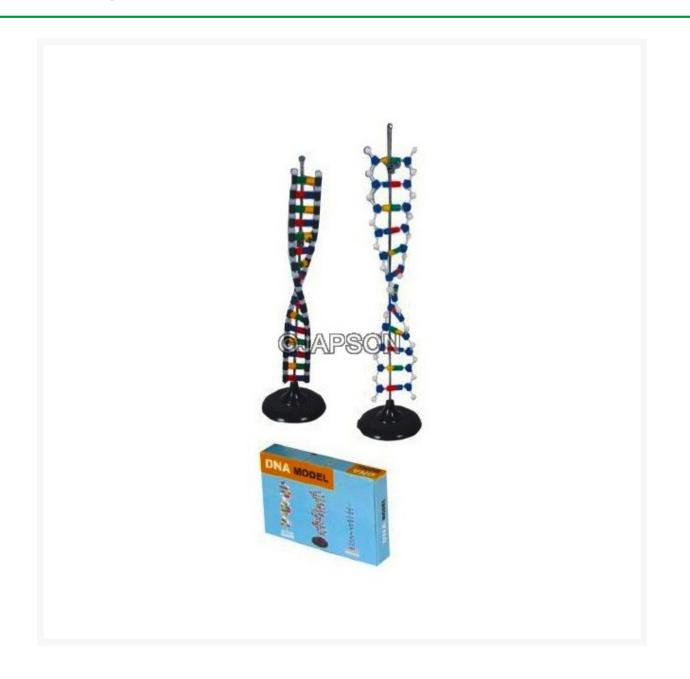

## **Product Image**

Includes 6 kinds of pieces representing the different parts of DNA structure. An excellent kit for one or two student to build a double helix of DNA, and to learn replication of DNA. The amounts of pieces are enough to build a helix. With case. Size(cm) : 12x12x30