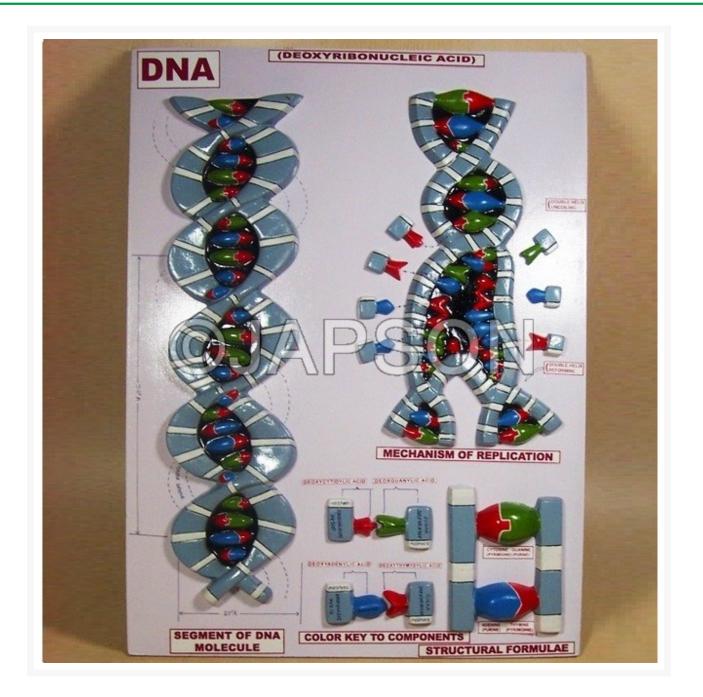

## **DNA Model on Base**

## Description

It shows segment of DNA Mo; ecule and mechanism of replication. Mounted on board, appropriately coloured with numbered key card.

| Catalog No. | Particulars       |
|-------------|-------------------|
| JB100524    | DNA Model on Base |