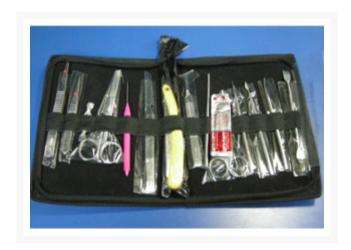

## **DISSECTING SET**

## **Product Image**

## **Description**

"In a tool holder, each tool has a dedicated storage place. -

Made of stainless steel -

Scalpels are designed for carbon steel blades.

" 4.5" iris scissors -

5.6" operating scissors -

5" specimen serrated Forceps -

4.5" micro Forceps -

5" Teaser Needle Curved point -

5" Teaser Needle Straight point -

5.4" Scalpel Knife Handle #4 -

5" Scalpel Knife Handle #3

Catalog No. Particular