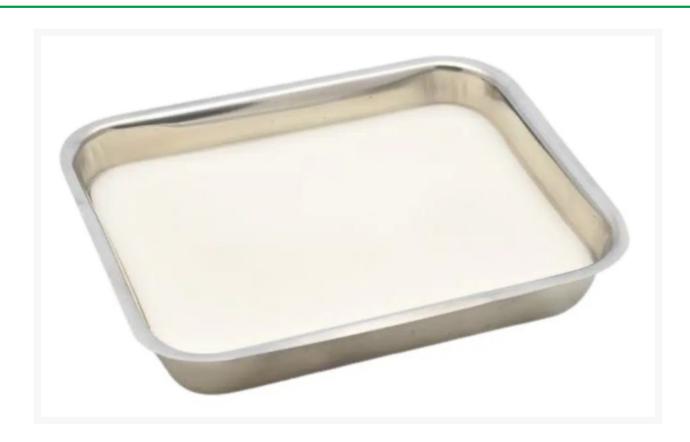

## **Product Image**

## **Description**

Dissecting Dish with wax. "Made of stainless steel. 20cm X 30cm X 5 thick - Wax layer."

Catalog No. Particular

103056 DISSECTING DISH