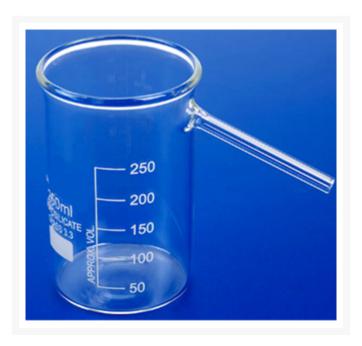

## Description

Glassware graduated with hole 250ml

| Catalog No. I | Particular |
|---------------|------------|
|---------------|------------|

103415 DISPLACEMENT VESSEL