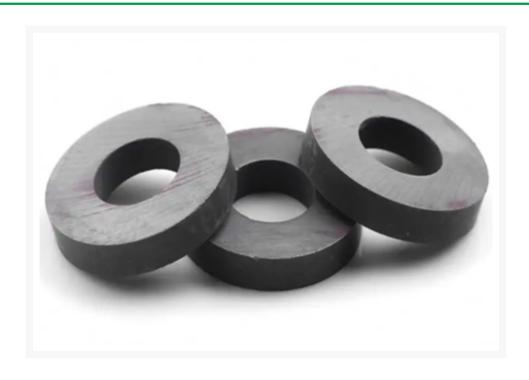

## **Product Image**

## Description

Disc-Shaped Magnet A Ferrite magnet, coated with either nickel or copper

103246 DISC-SHAPED MAGNET