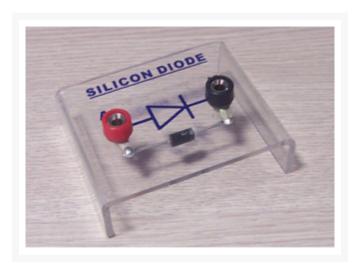

## Description

A light-emitting diode mounted on a plastic base with a transparent surface. The maximum voltage rating is 5V DC, and the maximum current rating is 500mA. Standard Diode A regular diode mounted on a plastic base with a transparent surface. The maximum voltage rating is 5V DC, and the maximum current rating is 500mA.