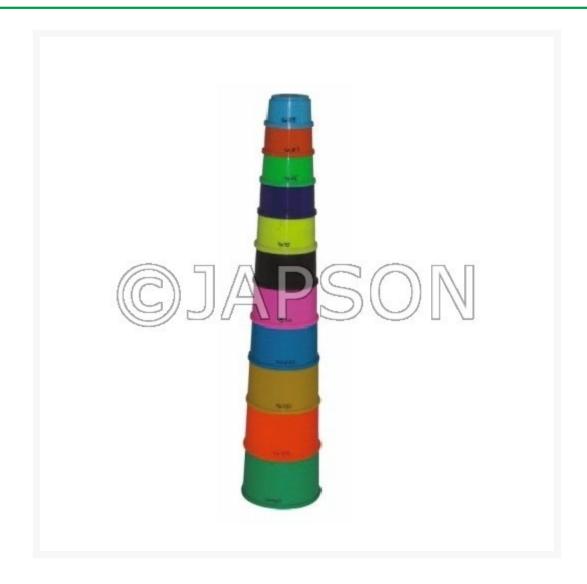

# Cups with Volume Marking for School Maths Lab

## **Description**

Set of cups with volume marked.

Ideal for use in School Mathematics Laboratory to help primary and secondary students learn basic principles and concepts.

\_

Cups with Volume Marking for School Maths Lab Catalog No. 100834