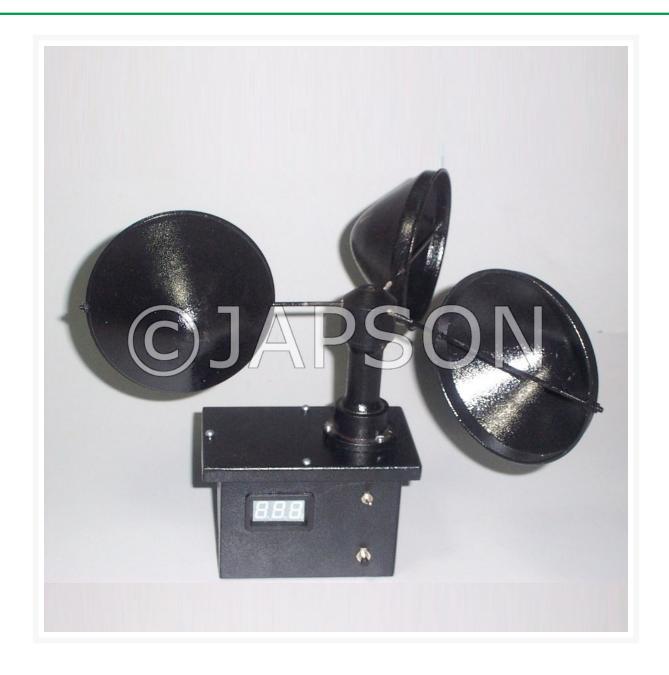

## Cup Anemometer with Digital Display

## **Description**

A portable cup anemometer which gives direct reading of wind speed. The vertical spindle carries three cups which rotates on ball bearings and gives digital display.

Cup Anemometer with Digital Display