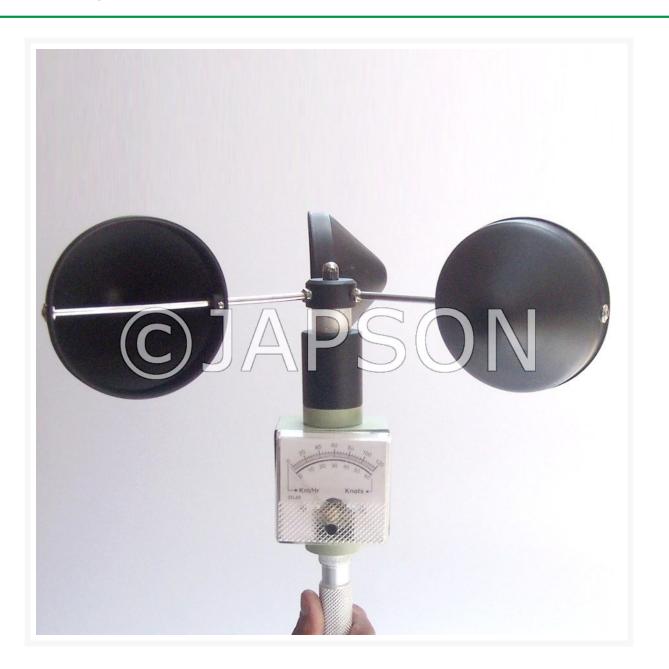

## Cup Anemometer with Analog Display

## Description

A portable cup anemometer, which gives direct readings of wind speed using a moving analog meter. The vertical spindle carries three plastic cups, which rotate on ball bearing and gives reading through meter.

Cup Anemometer with Analog Display

Catalog No. 100436