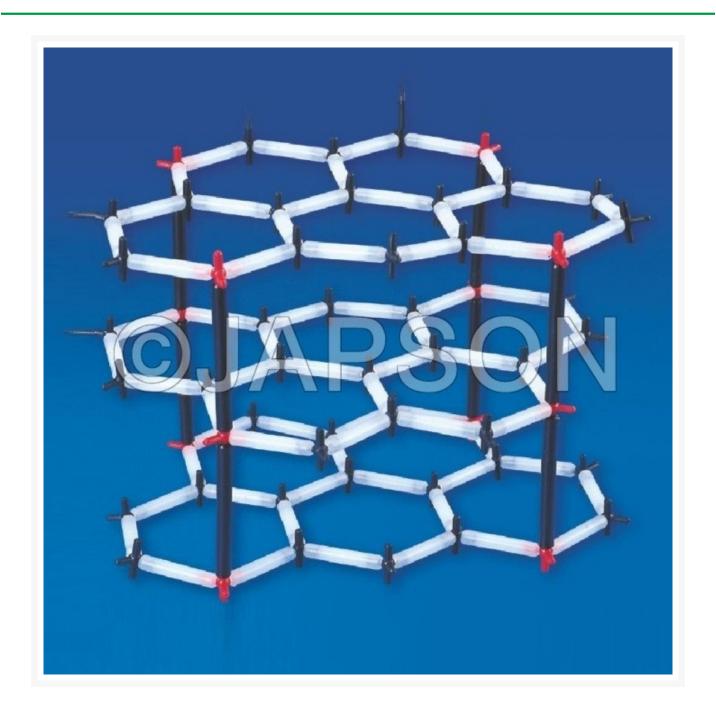

# **Crystal Model Set**

## **Product Image**

#### Material: Polythylene

These crystal Model sets contain different colored jacks (Red , Black & white) & connectors (long & short) in a prescribed number to be joined together in an illustrated way to form structure like Diamond, Graphite & Sodium chloride.

| Туре            | Catalog No. |
|-----------------|-------------|
| Diamond         | JW04601     |
| Sodium Chloride | JW04602     |
| Graphite        | JW04603     |