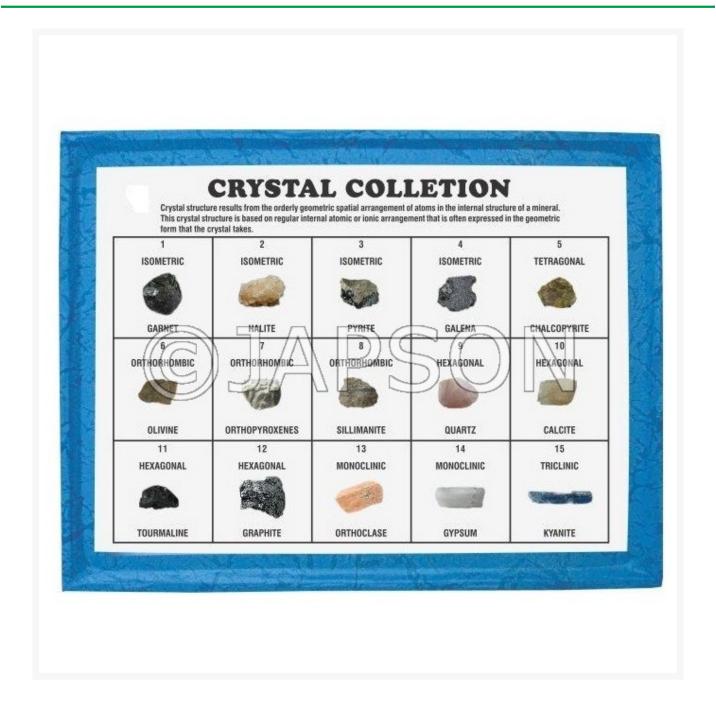

## **Crystal Collection, Set of 15**

## **Description**

Crystal structure results from the orderly geometric spatial arrangement of atoms in the internal structure of a mineral. This crystal structure is based on regular internal atomic or ionic arrangement that is often expressed in the geometric form that the crystal takes. This Collection contains 15 Minerals having Isometric, Tetragonal, Orthorhombic, Hexagonal, Monoclinic & Triclinic Crystal Systems.

Paper Mounted Showcase, 9"x12" Polished Showcase, 9"x12"

Catalog No. Particulars

JD13450 Crystal Collection, Set of 15