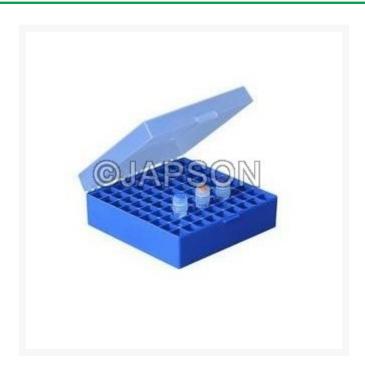

## **Cryo Box**

## **Product Image**

## **Description**

These boxes are made of PP with a tight fitting lid which ensures samples won`t fall out. These boxes can hold most brands of Cryovials as well as micro tubes. Autoclavable at 121°C and freezable at -80°C