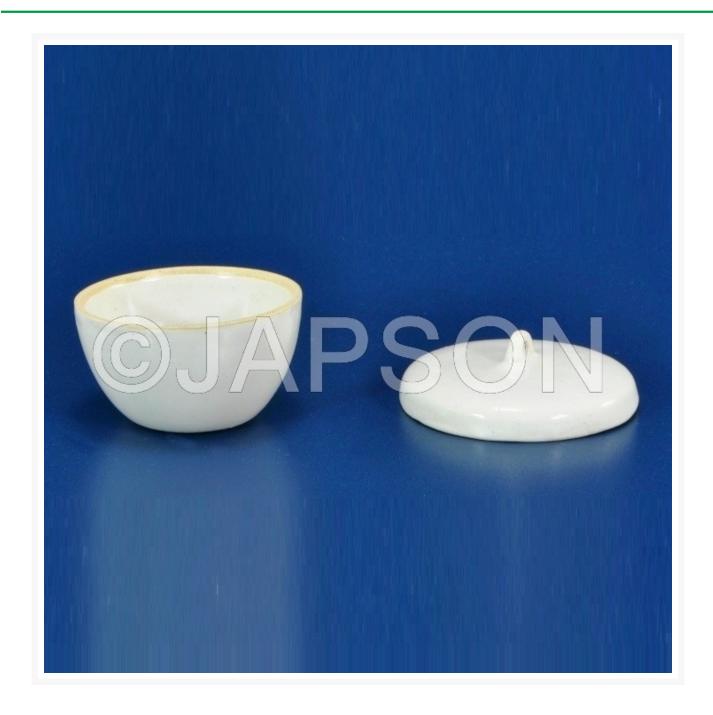

## **Crucible with Lid**

## **Description**

Crucibles are made of Porcelain. They are in Squat form with lid. They are glazed inside except for outside bottom surface and rim.

| Catalog No. | Particulars                        |
|-------------|------------------------------------|
| JZ00770     | Crucible with Lid 50ml, Squat Form |
| JZ00771     | Crucible with Lid 25ml, Squat Form |