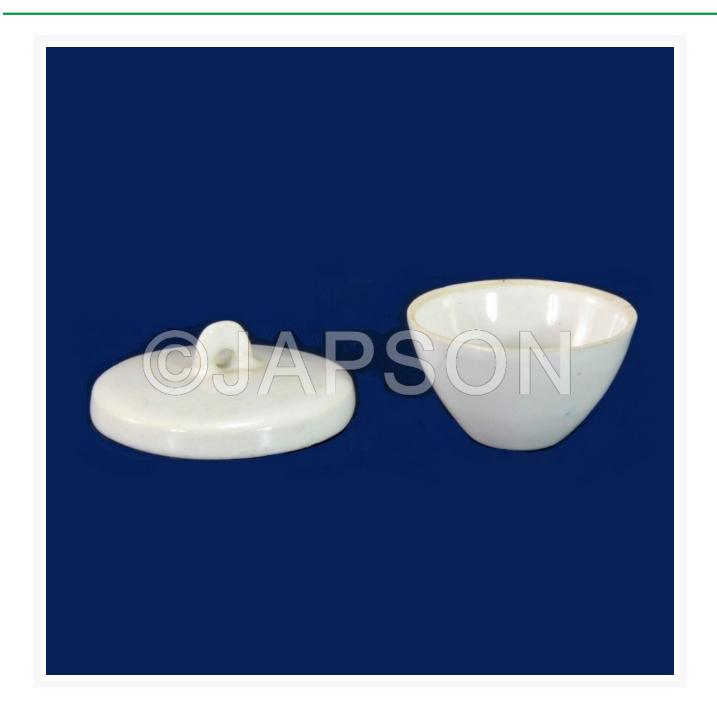

## Crucible Micro, Porcelain

## **Product Image**

## **Description**

| Туре   | Particular                         |
|--------|------------------------------------|
| Type A | Crucible Micro, without Lid Glazed |
| Type B | Crucible Micro, with Lid Glazed    |

Type B: Crucible Micro, with Lid Glazed

| Catalog No. | Capacity (ml) |
|-------------|---------------|
| JW50801     | 1             |
| JW50802     | 3             |
| JW50803     | 5             |
| JW50804     | 6             |
| JW50805     | 8             |