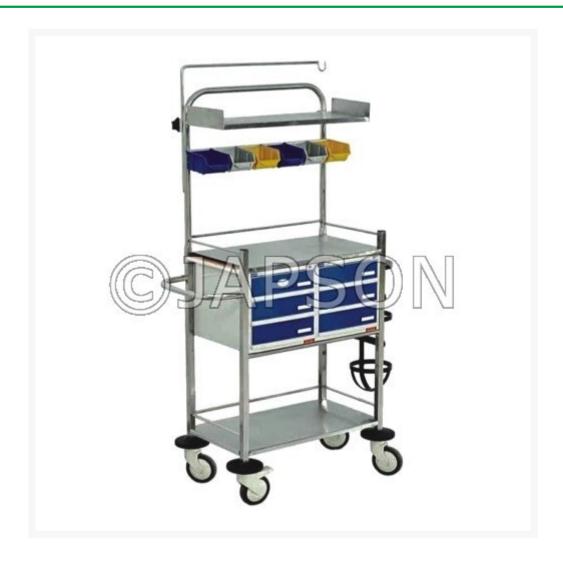

## **Crash Cart Trolley**

## **Description**

Model 152

-

- Stainless Steel tubular frame work.
- Six colour removable bins.
- Two Polystyrene storage units with three drawers each.
- 4 x 12 cm castors, 2 with Brakes.
- Provision of Cylinder Holder & SS IV rod.
- Two SS Shelves and SS push Handle.
- Size: 940 L x 500 W x 1535 H mm.

-

Crash Cart Trolley

**Catalog No.** 100493