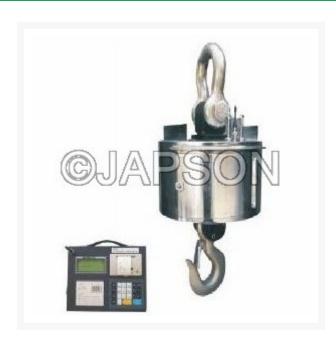

# **Crane Scale, Stainless Steel**

## Description

- 1. Steel housing scale body, high-tension shackle and hook.
- 2. Weighing data save protection in case of power off.
- 3. Keyboard calibration, easy to operate.
- 4. Power saving mode, turn off automatically.
- 5. Records can be sorted, searched and printed.
- 6. Micro-printer in indicator.
- 7. Standard RS232 (optional).
- 8. Wireless data transmission indicator 200m of radio distance.