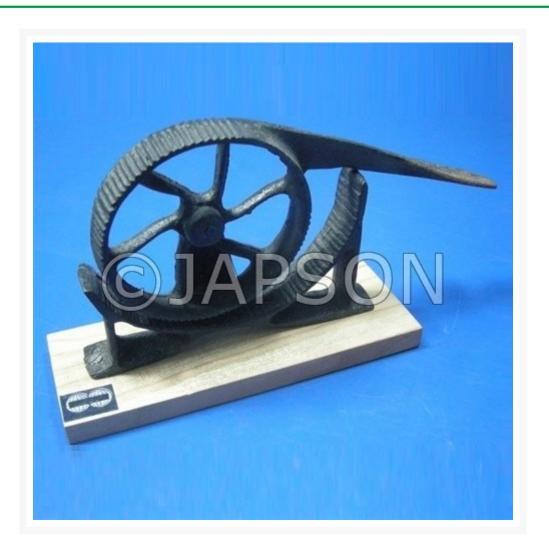

## **Product Image**

## Description

Cast iron, circular, well hammer tone painted, fitted on cast iron base, For corks up to 30 mm dia (Min).

Catalog No.

101491

**Particulars** 

Cork Pressure