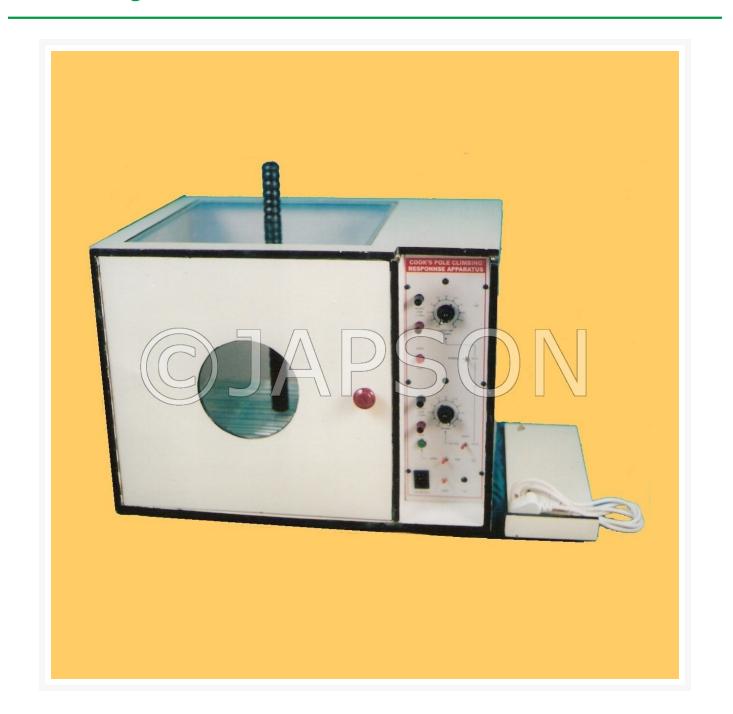

## **Cook's Pole Climbing Apparatus**

## Description

Outer chamber made of thick plywood sheet with an observation window and inner animal chamber is made of clear acrylic sheet bottom of which is provided with chrome plated brass bars. A shock for controlled duration of 200V AC 50Hz single phase -0.2ma is built-in and is controlled by built-in 11 position solid state timer upto 30 seconds. Output for connection to kymograph or recorder has been brought out as terminal. An animal dropping removal tray has been provided for keeping the equipment clean.