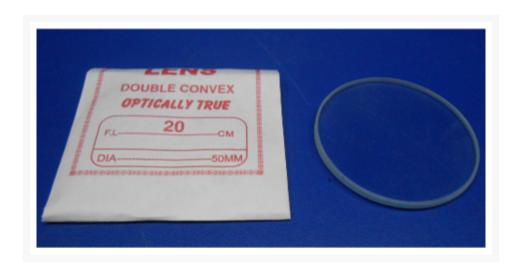

## Convex Lens (5x20)

## **Product Image**

## Description

Lightweight and durable, offering easy handling and long-term use. High optical clarity, ensuring sharp and clear imaging. Scratch-resistant surface for lasting performance and precision. Impact-resistant, designed to withstand breakage and maintain functionality. Accurate measurements, perfect for educational and scientific experiments.