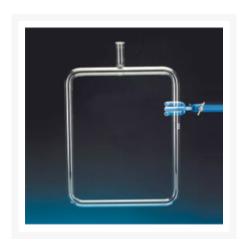

# **Convective Currents Apparatus**

## **Description**

A rectangular glass tube made of heat-resistant borosilicate glass with a diameter of 20 mm. It features a funnel-shaped outlet for filling with water or other liquids. The apparatus includes two metal holders for support, used to demonstrate the behavior of convective currents in fluids.