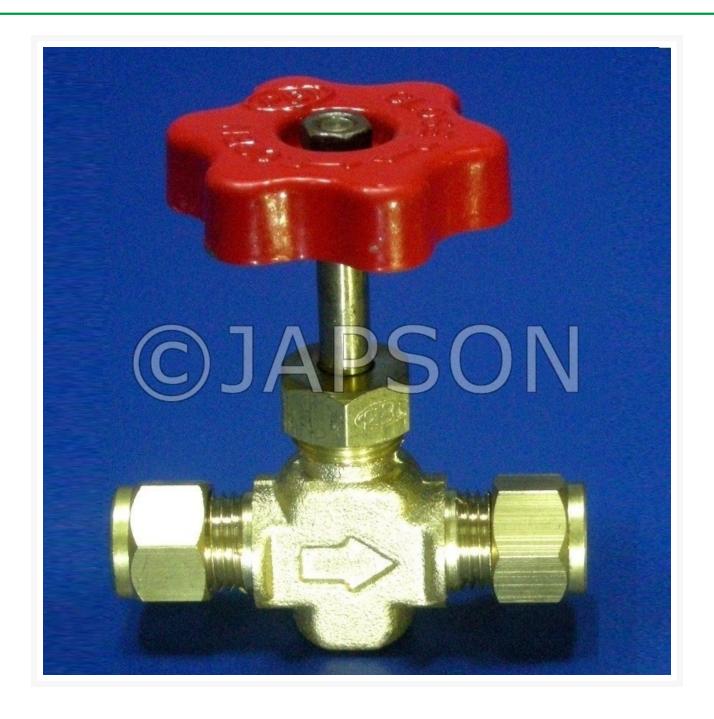

## **Control Tap, Machine Made**

## **Product Image**

## **Description**

Forged brass with two nuts. Machine made.

Control Tap with Standard 6/8, 6/8 configuration

**Catalog No.** 101195

-

Also available in configurations of 10/12, 10/12 and 6/8, 10/12