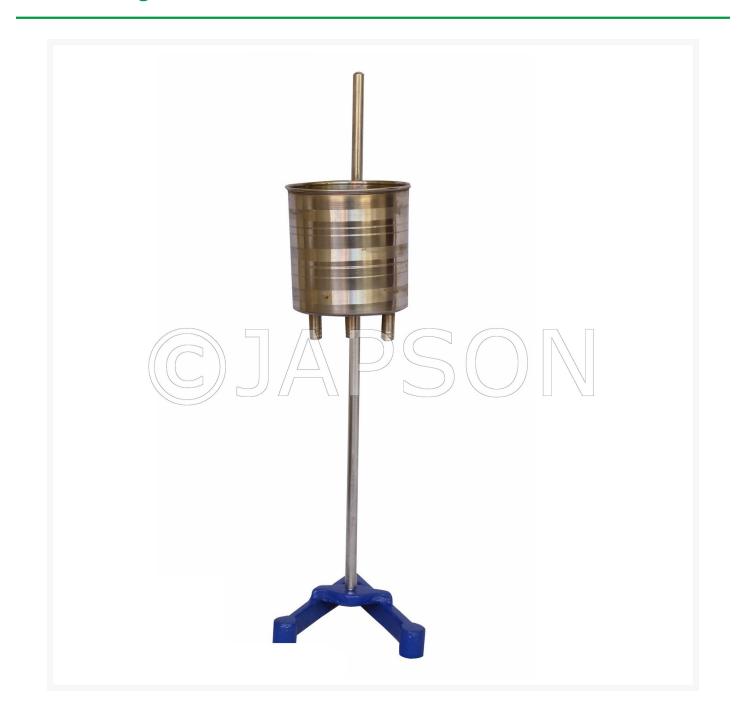

## Description

For maintaining a uniform flow of water through calorimeters or other equipment regardless of pressure fluctuations in water supply line. The level cannot rise above a central overflow tube in the chamber. Consisting of a copper vessel of 100\*75mm diameter with tubes for water inlet, outlet and overflow.