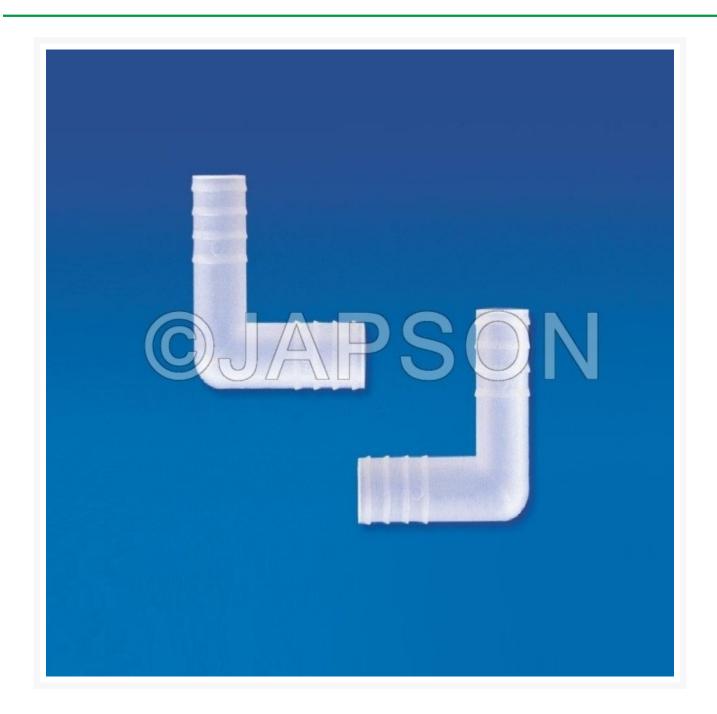

# Connectors (L Shaped), Plastic

## **Product Image**

#### Material: Polypropylene

These L shaped connectors also add to the range of different connectors committed to provide excellent leak proof tube arrangements.

| Diameter (mm) | Catalog No. |
|---------------|-------------|
| 6             | JW02701     |
| 8             | JW02702     |
| 10            | JW02703     |