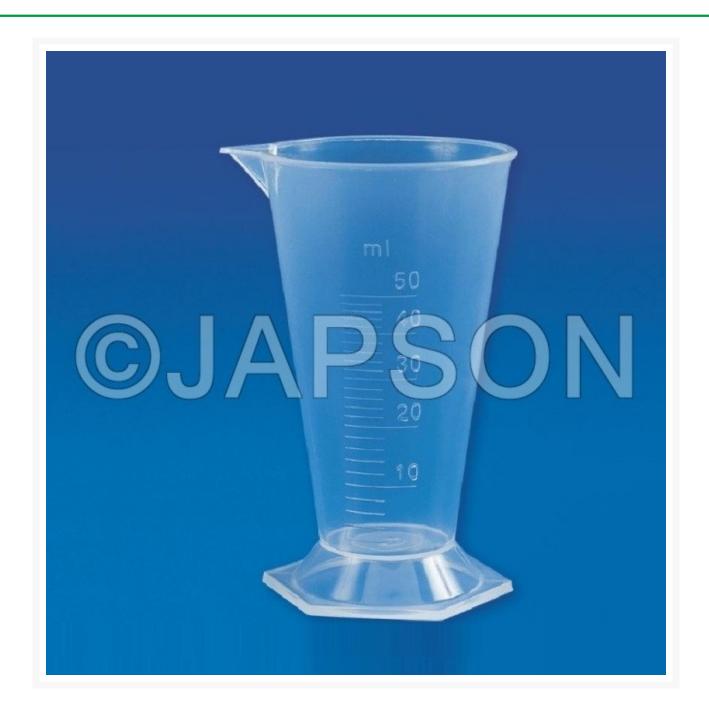

## **Product Image**

### Material: Polypropylene

These conical measure are very good for measuring small quantities of reagents .Moulded in polyprolylene these autoclavable measure have a hexagonal base which provides it excellent stability.The measure are clear have good chemical resistance and have raised graduation for easy