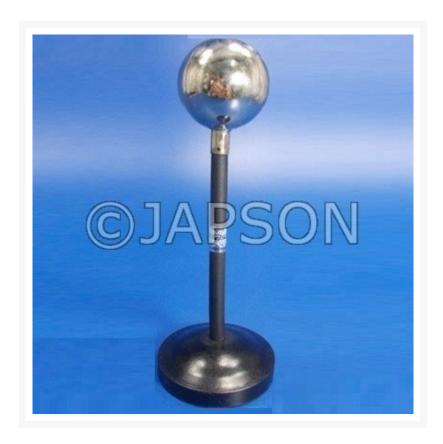

## **Product Image**

## **Description**

Shape - Sphere with dia. (80) mm approx.

Material - Nickel plated brass or Aluminum.

Base-Insulated stable durable with insulated rod to mount the conductor.

Conductor, Spherical

**Catalog No.** 101226