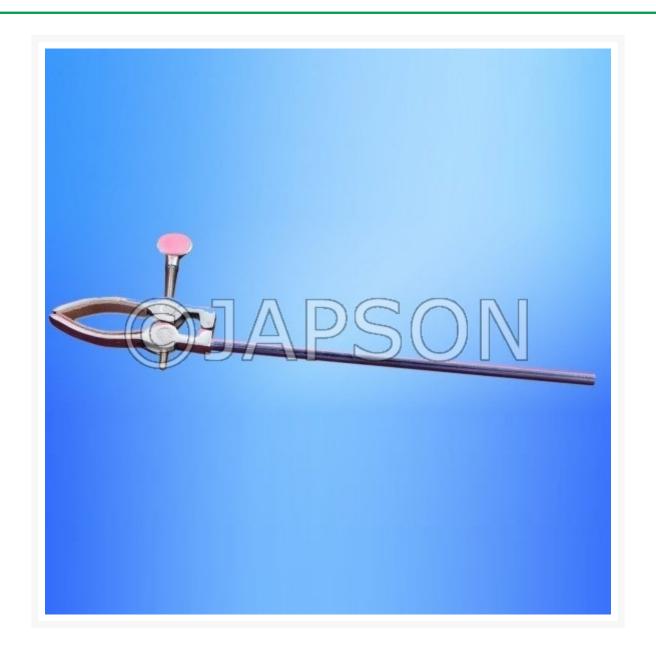

## Condenser Clamp, Extention

## **Description**

Made of sand cast brass, brass polished cork lined two prong jaw clamp fitted to 9 inches & 12 inches long mild steel chrome plated rod accepts objects up to 100 mm diameter.

Condenser Clamp, Extention