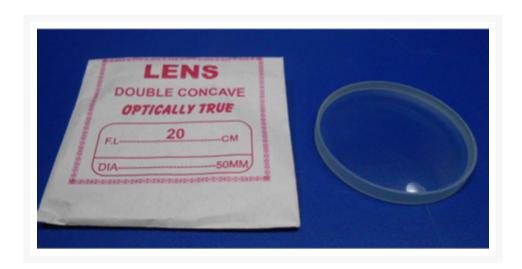

## **Concave Lens (5x20)**

## **Product Image**

## **Description**

Lightweight and durable, offering easy handling and reliable use. High optical clarity, ensuring sharp and accurate imaging. Scratch-resistant, maintaining the quality of the lens over time. Impact-resistant, designed to resist breakage and ensure long-lasting performance. Precise measurements, perfect for scientific and educational applications.