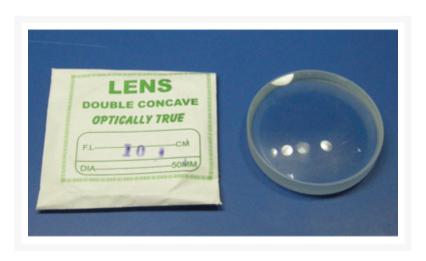

# **Concave Lens (5x10)**

## **Product Image**

## Description

Lightweight and durable, designed for long-lasting use. High optical clarity for precise and clear vision. Scratch-resistant surface to maintain optimal performance. Impact-resistant, ensuring durability and resistance to breakage. Accurate measurements, ideal for scientific and educational applications.