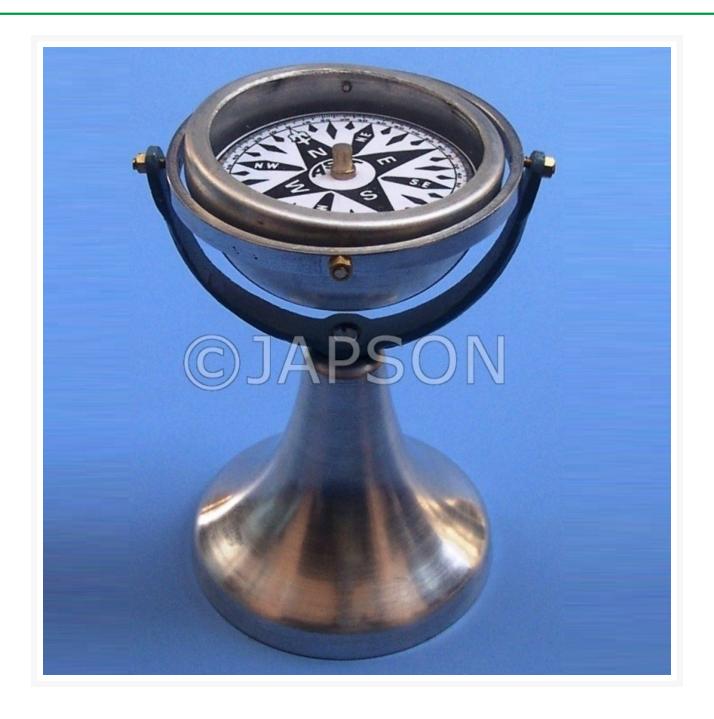

## **Description**

It is a working compass with attractive & design cover. It is made of aluminum, with bowl in gimbals and floating dial on aluminium stand. It is used by students to perform experiments relating to direction and magnetism.