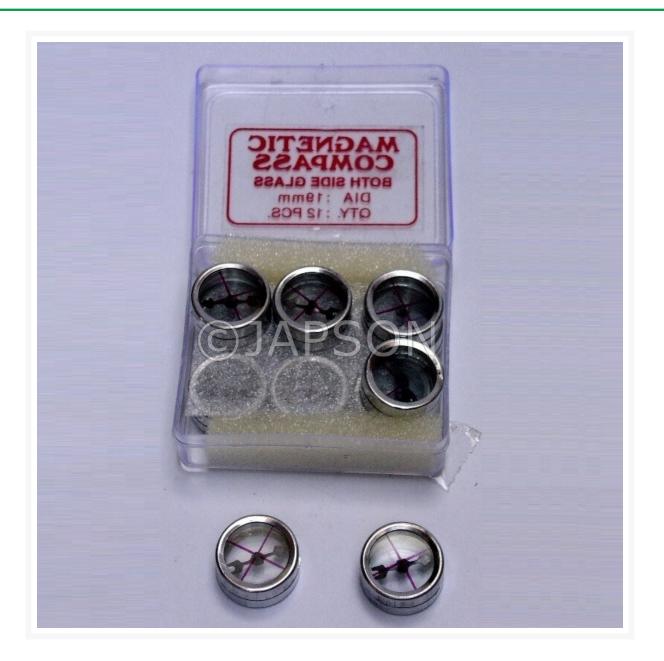

## **Product Image**

## Description

- Can be used in many magnetic and electromagnetic experiments.
- Clear both sides for use on Overhead Projector.
- The compass is housed in a metal case and is therefore robust in its construction.
- There is no calibration and is for indication of magnetic and electromagnetic fields only.
- Size: 18mm

Compass, Magnetic Plotting , Both Side Transparent

Catalog No. 101162