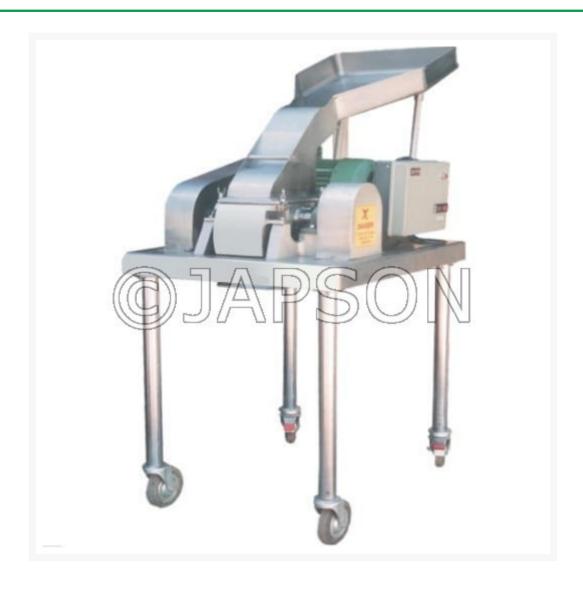

## **Comminuting Mill**

## **Product Image**

## **Description**

The Comminuting Mill is used to reduce the size of wet and dry powders or granules in a range of industries where size reduction is critical. For simplicity of maintenance, the beaters are assembled in separate pillow blocks.

-

Comminuting Mill

**Catalog No.** 101266