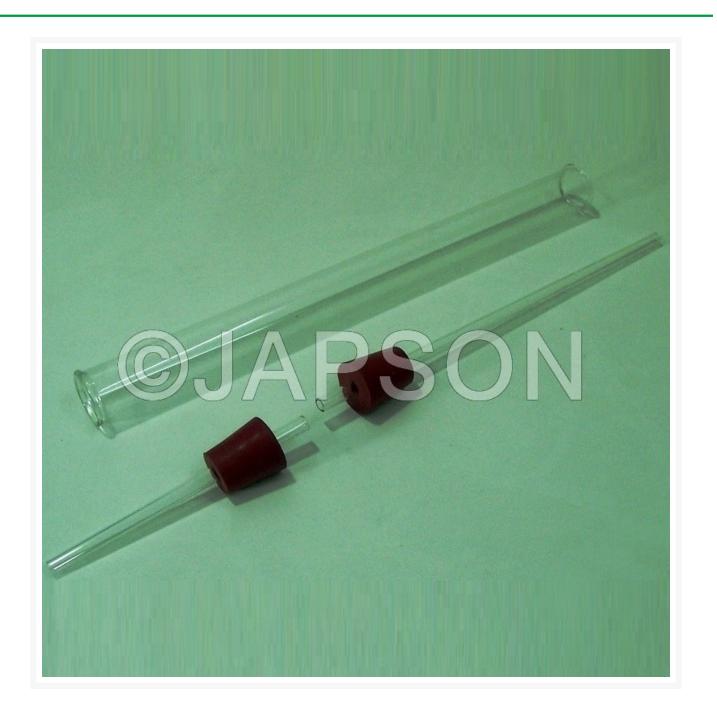

## **Product Image**

#### Description

12x1(in inches) Hard Glass with two rubber corks, each with a hole.

The Combustion Tubes are hard tubes which are burnt at high temperature to assure good strength and nil porosity. The Combustion Tubes are highly air tight and is used in tube furnace for testing carbon from iron slag.