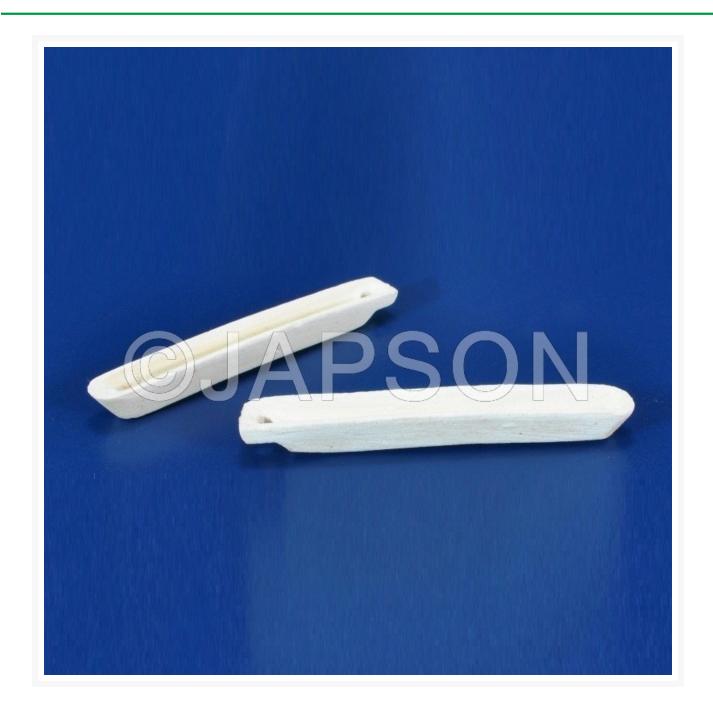

# **Combustion Boats**

## **Product Image**

### For Temperature 1500°C

| Catalog No. | Length x Width x Height (mm) |
|-------------|------------------------------|
| JW52501     | 75x12x8                      |
| JW52502     | 85x13x10                     |
| JW52503     | 100x13x11                    |
| JW52504     | 120x13x11                    |

**Note:** Combustion Boats of other different sizes are also available on specific request.

**Note:** Combustion Boats for temperature 1300°C is also available on demand.