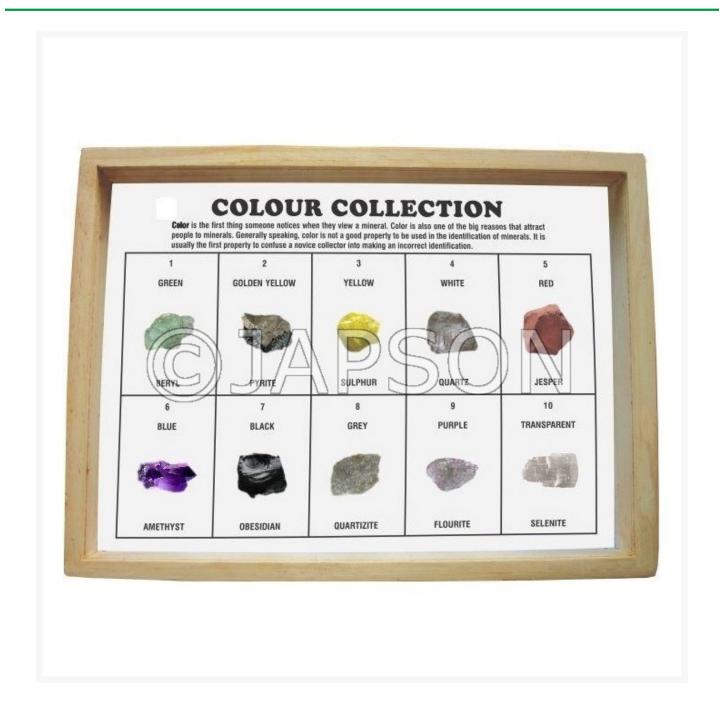

## **Colour Collection, Set of 10**

## **Description**

Colour is the first thing someone notices when they view a mineral. Color is also one of the big reasons that attract people to minerals. Generally speaking, color is not a good property to be used in the identification of minerals. It is usually the first property to confuse a novice collector into making an incorrect identification. This collection contains 10 Minerals having Property of Green, Golden Yellow, Yellow, White, Red, Blue, Black, Grey, Purple & Transparent Colour.

Paper Mounted Showcase, 9"x12" Polished Showcase, 9"x12"

Catalog No. Particulars

JD13420 Colour Collection, Set of 10