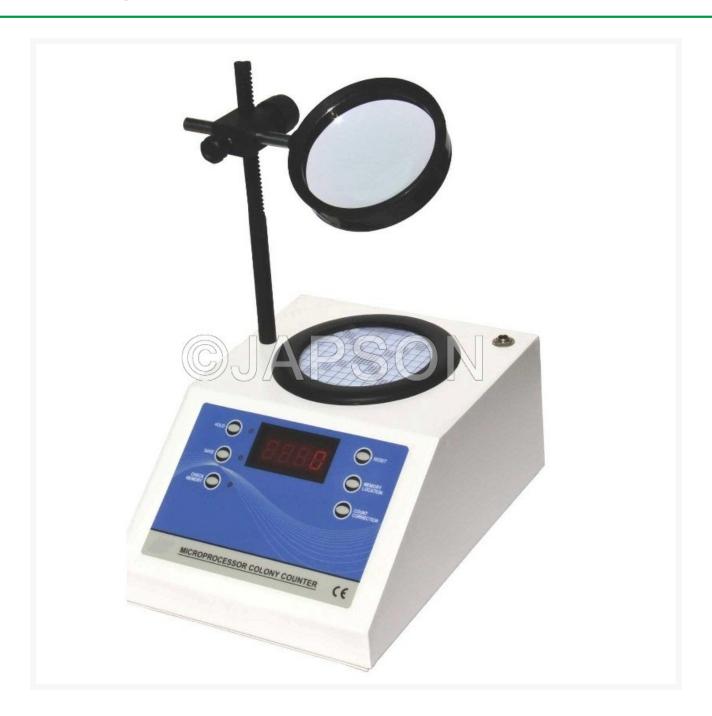

# **Product Image**

# **Description**

110mm diameter magnifying glass.

Audible confirmation of each count.

Auto marker pen.

Wolffhuegel glass grid with focusing facility.

## **Techical Specification:**

**Digital Display:** 4 digit. (9999 Max. Reading)

**Dish Size:** 110mm

**Magnification:** x1.7

**Dimensions (LxBxH):** 274x320x167 mm (approx.)

**Weight:** 3 kg (approx.)

**Packaging:** 23x28x20 cm