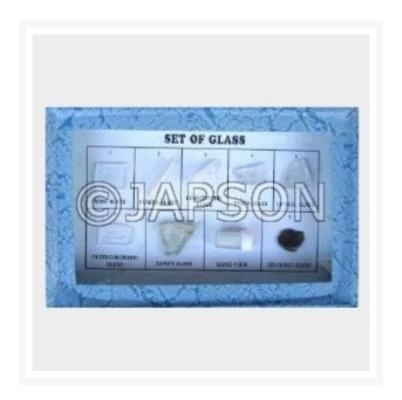

## **Collection of 9 Glass**

## **Description**

This Collection contains 9 Types of Glass. The Kits include Some of the following Glass: Soda Glass, Potash Glass, Lead Crystal Glass, Pyrex Glass, Optical Glass, Photochromatic Glass, Safety Glass, Glass Fibre & Coloured Glass.