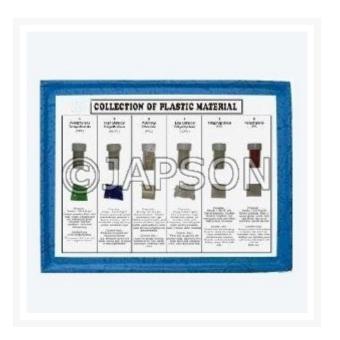

# Collection Of 6 Plastic Material with Properties & Uses

## **Product Image**

#### **Description**

This Collection contains 6 Types of Plastics. The Kits include Some of the following Plastics Polyethylene Terephthalate (PET), High Density Polyethylene (HDPE), Polyvinyl Chloride (PVC), Low Density Polyethylene (LDPE), Polypropylene (PP) & Polystyrene (PS) etc. We show Properties & Uses of Plastics in this Kits with Example.