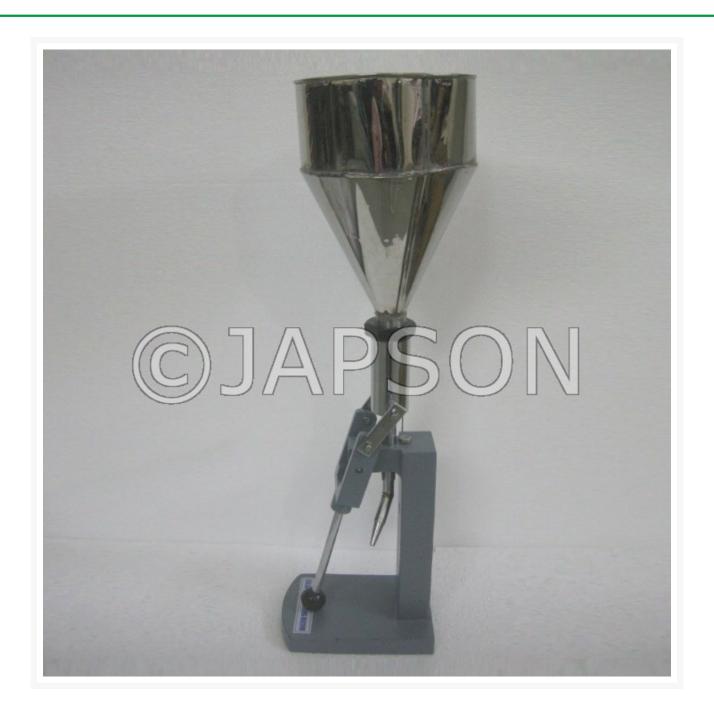

## **Description**

Stroke type barrel and piston arrangement with stroke setting for various capacities of filling tubes. Detachable nozzles provided for each separate capacity. All contact parts are of stainless steel including hopper built on cast iron body. Hand lever operated.

Collapsible Tube Filling Machine

**Catalog No.** 100633