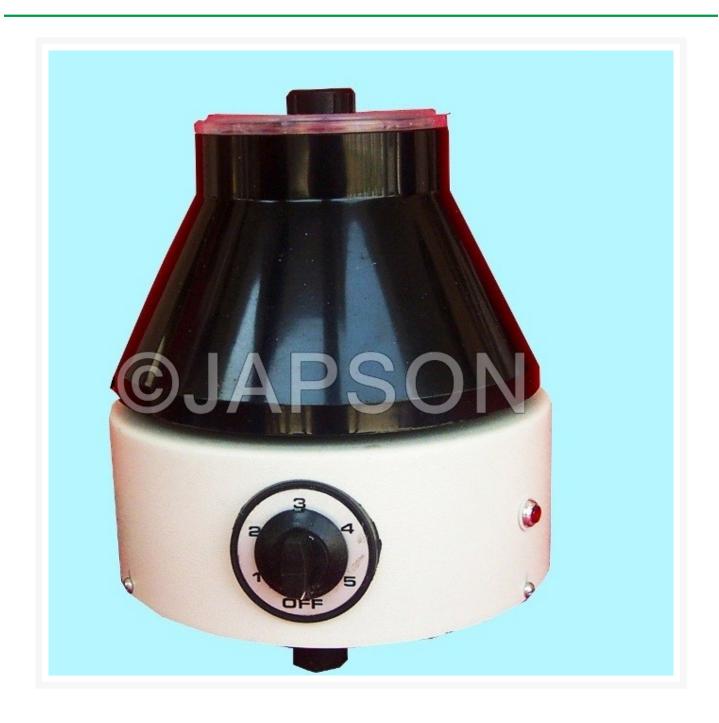

## **Product Image**

## **Description**

For 15ml. test tubes with fixed angle rotor head. It has 5 step speed regulator. Supply 230 volts, single phase 50Hz AC. Speed range from 0 to 3800 RPM.

| Model                                                                        | Catalog No. |
|------------------------------------------------------------------------------|-------------|
| Clinical Centrifuge, Economy, with fixed angle rotor head with 4 buckets     | JA10140     |
| Clinical Centrifuge, Economy, with fixed angle rotor head with 6 buckets     | JA10141     |
| Clinical Centrifuge, Economy, with fixed angle rotor head with 8 buckets     | JA10142     |
| Clinical Centrifuge, Economy, with fixed angle ABS rotor head with 4 buckets | JA10143     |
| Clinical Centrifuge, Economy, with fixed angle ABS rotor head with 6 buckets | JA10144     |
| Clinical Centrifuge, Economy, with fixed angle ABS rotor head with 8 buckets | JA10145     |