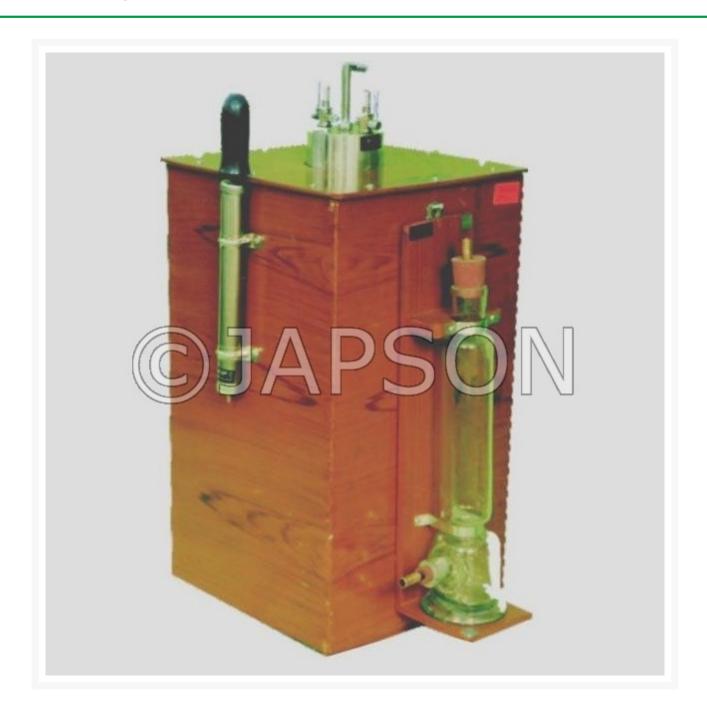

## **Description**

It consists of a glass reagent bottle of 10 litres capacity fitted with leak proof brass cap. The cap is fitted with one bent tube, one stopcock for connection to a pump and another stopcock for opening to air. It is provided with a football pump for filling air and one manometer on stand with scale. Without mercury.