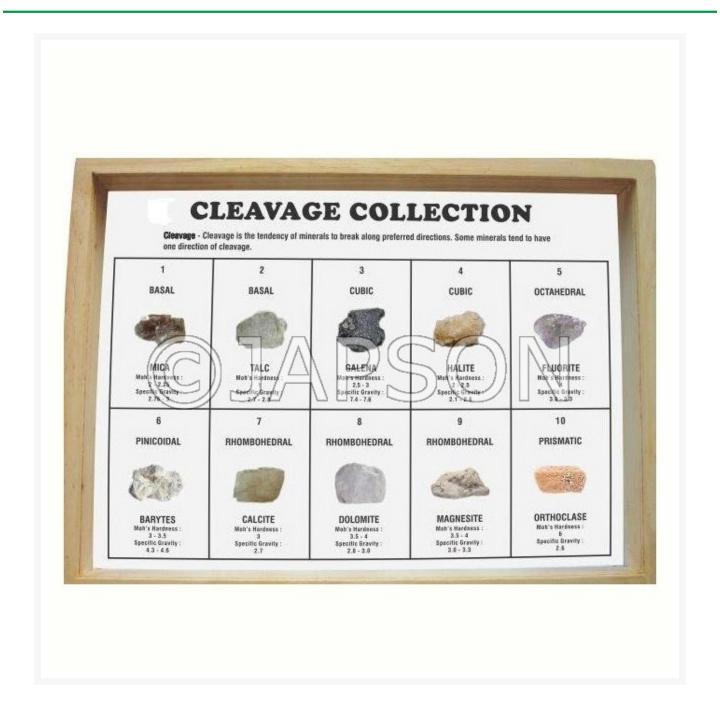

## Cleavage Collection, Set of 10

## **Product Image**

## **Description**

Cleavage is the tendency of minerals to break along preferred directions. Some minerals tend to have one direction of cleavage. This collection contains 10 Minerals having Property of Basal, Cubic, Octahedral, Pinicoidal, Rhombohedral & Prismatic cleavage.