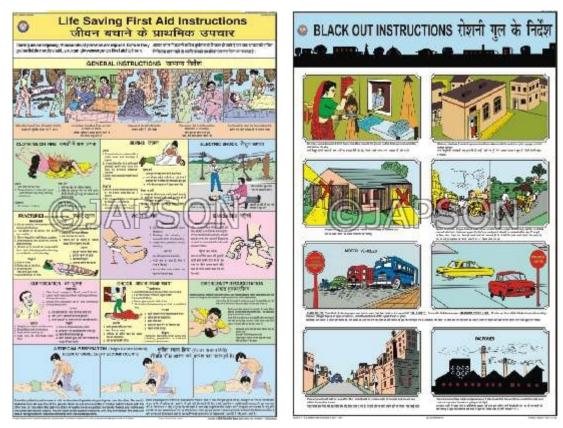

**Note:** Based on minimum order quantity conditions, Charts can be customized to your requirements in terms of CONTENT, LANGUAGE, SIZE, etc. Please write back to us for discussion.

A. Charts, Life-Saving First Aid B. Charts, Black Out Instructions