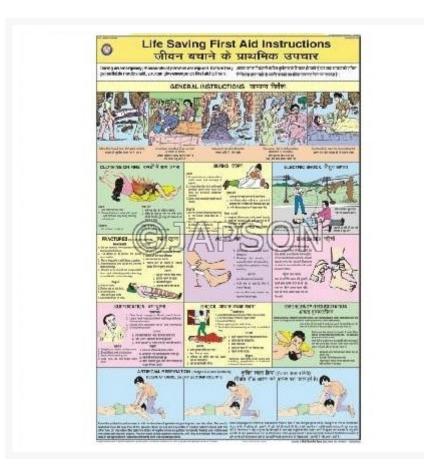

**Note:** Based on minimum order quantity conditions, Charts can be customized to your requirements in terms of CONTENT, LANGUAGE, SIZE, etc. Please write back to us for discussion.

A. Charts, Life-Saving First Aid B. Charts, Black Out Instructions