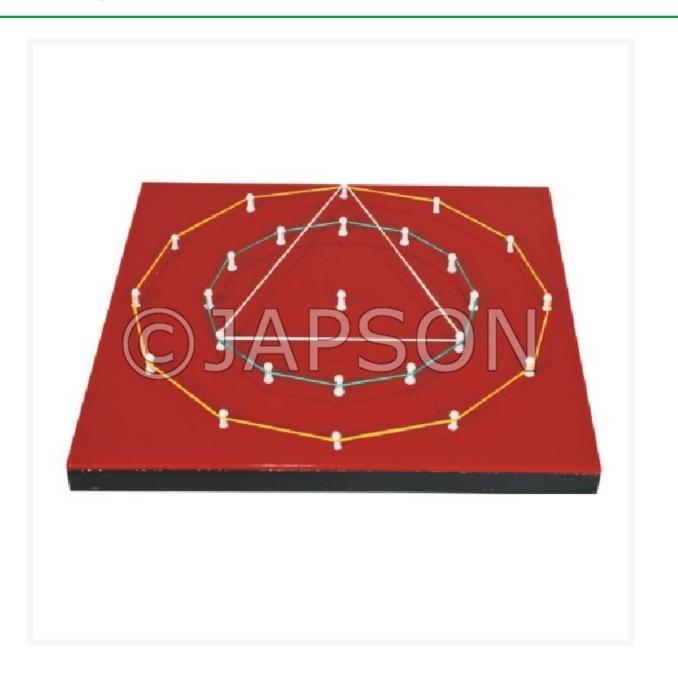

## Description

It has equally spaced pegs arranged on circumference of two different circles and one peg at the center. Size 20cm x 20cm. Number of pegs-25.

Ideal for use in School Mathematics Laboratory to help primary and secondary students learn basic principles and concepts.